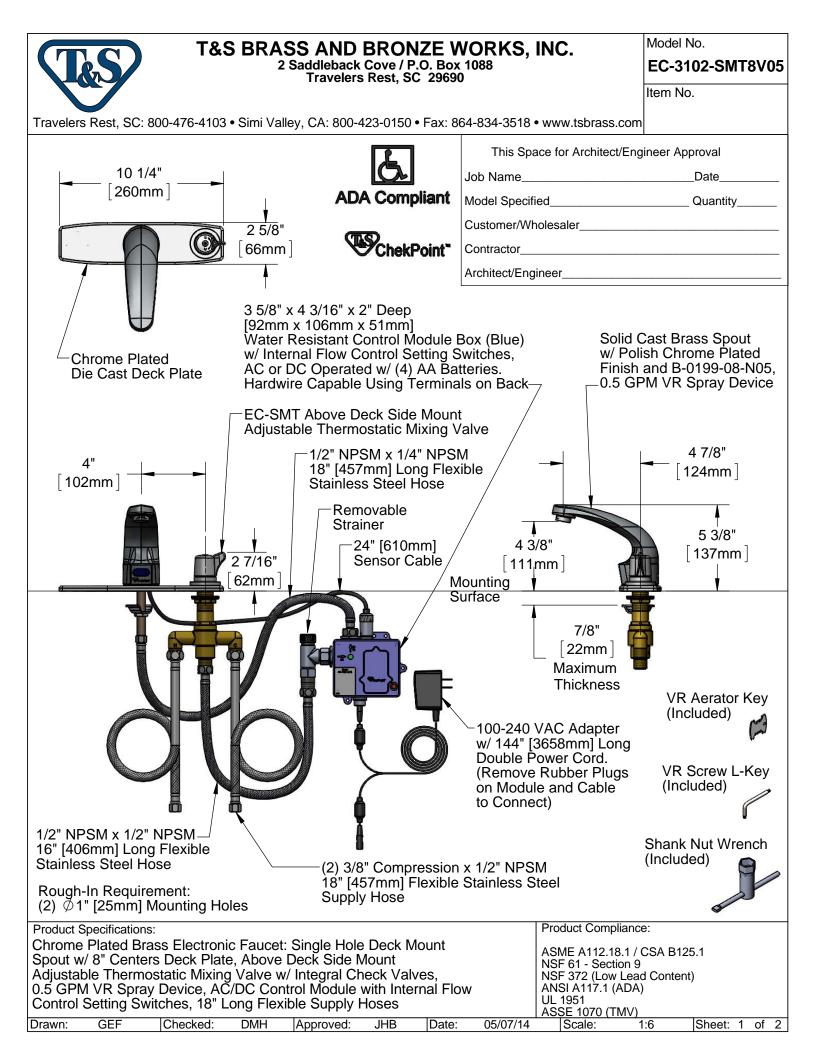

## T&S BRASS AND BRONZE WORKS, INC. 2 Saddleback Cove / P.O. Box 1088 Travelers Rest, SC 29690

Model No.

EC-3102-SMT8V05

Item No.

Travelers Rest, SC: 800-476-4103 • Simi Valley, CA: 800-423-0150 • Fax: 864-834-3518 • www.tsbrass.com

| ITEM<br>NO. SALES NO.                                                                                                                                                                                                                                                                                                    |                                                                                                                                                             |
|--------------------------------------------------------------------------------------------------------------------------------------------------------------------------------------------------------------------------------------------------------------------------------------------------------------------------|-------------------------------------------------------------------------------------------------------------------------------------------------------------|
|                                                                                                                                                                                                                                                                                                                          | DESCRIPTION                                                                                                                                                 |
| 1 B-0199-08-<br>N05 0.5 GPM                                                                                                                                                                                                                                                                                              | I VR Spray Device, 13/16-27 Male                                                                                                                            |
|                                                                                                                                                                                                                                                                                                                          | Sensor w/ Cable                                                                                                                                             |
| 3 018251-45 ChekPoir                                                                                                                                                                                                                                                                                                     | nt 8" C-C SMT Deck Plate                                                                                                                                    |
| 4 018541-45 M4 x 20n                                                                                                                                                                                                                                                                                                     | mm, SS, Torx VR FH Screw                                                                                                                                    |
| 5 018249-45 Handle                                                                                                                                                                                                                                                                                                       |                                                                                                                                                             |
|                                                                                                                                                                                                                                                                                                                          | ature Limit Stop                                                                                                                                            |
| 7 EC-SMT Above D                                                                                                                                                                                                                                                                                                         | eck Thermostatic Mixing Valve w/ Handle                                                                                                                     |
| 8 016297-45 Inlet Hos                                                                                                                                                                                                                                                                                                    | e, Faucet, 1/2" NPSM-F x 1/4" NPSM-F                                                                                                                        |
|                                                                                                                                                                                                                                                                                                                          | nt Module (Blue)                                                                                                                                            |
| 10 EC-FILTER Replacer                                                                                                                                                                                                                                                                                                    | ment Filter                                                                                                                                                 |
|                                                                                                                                                                                                                                                                                                                          | pple, 1/2" NPT                                                                                                                                              |
|                                                                                                                                                                                                                                                                                                                          | Gang, Plug-in AC Transformer                                                                                                                                |
|                                                                                                                                                                                                                                                                                                                          | lose, 1/2" NPSM Female x 1/2" NPSM Female                                                                                                                   |
|                                                                                                                                                                                                                                                                                                                          | lose, 9/16-24 Female x 1/2" NPSM                                                                                                                            |
|                                                                                                                                                                                                                                                                                                                          | A Maximum of (8) ChekPoint Faucets can<br>be Hardwire Connected and Powered by<br>EC-HARDWIRE ChekPoint Hardwire AC<br>Transformer. (Sold Separately)       |
|                                                                                                                                                                                                                                                                                                                          |                                                                                                                                                             |
|                                                                                                                                                                                                                                                                                                                          | Label for Flow Control Switch Settings<br>is Located on Inside of Back Cover.<br>Flow Control Switches are Located<br>Inside Module Housing in Black Box    |
| 018543-45 015425-45 (12)                                                                                                                                                                                                                                                                                                 | Next to Battery Compartment.<br>*Switches are Set to DEFAULT Position:<br>- Auto Time Out = 15 Seconds<br>- Shut Off Delay = 1 Second<br>- Auto Flush = OFF |
| VR Screw L-Key VR Aerator Key                                                                                                                                                                                                                                                                                            | Remove (4) Screws and Back Cover to<br>Access Switches.                                                                                                     |
| <ul> <li>*Available Water Flow Control Selections:</li> <li>Auto Time Out: 15 sec, 30 sec, 45 sec, 60 sec, 3 min, 20 min</li> <li>Shut Off Delay: 1 sec, 10 sec, 15 sec, 30 sec</li> <li>Auto Flush (30 Seconds After Every 12 Inactive Hours): ON or O</li> </ul>                                                       | )FF                                                                                                                                                         |
| Product Specifications:                                                                                                                                                                                                                                                                                                  | Product Compliance:                                                                                                                                         |
| Chrome Plated Brass Electronic Faucet: Single Hole Deck Mount<br>Spout w/ 8" Centers Deck Plate, Above Deck Side Mount<br>Adjustable Thermostatic Mixing Valve w/ Integral Check Valves,<br>0.5 GPM VR Spray Device, AC/DC Control Module with Internal Flow<br>Control Setting Switches, 18" Long Flexible Supply Hoses | UL 1951<br>ASSE 1070 (TMV)                                                                                                                                  |
| Drawn: GEF Checked: DMH Approved: JHB Date:                                                                                                                                                                                                                                                                              | 05/07/14 Scale: NTS Sheet: 2 of 2                                                                                                                           |
| Drawn: GEF Checked: DMH Approved: JHB Date:                                                                                                                                                                                                                                                                              | 05/07/14 Scale: NTS Sheet: 2 of 2                                                                                                                           |